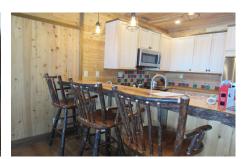

## MLS# - topoftheworldvacationrental - Price: \$6,000

Lockhart Road, Queensbury, NY

**Description:** Totally renovated unit at Top of the World-cedar, pine and other woods throughout to give a nice fresh appearance. Updated kitchen and appliances, washer/dryer, wood fireplace in living room. Raised windows and doorways to enhance the view of the lake, you walk in the front foyer and are greeted with a very large beautiful view of Lake George. Spacious great room with dining-living area and kitchen, large deck, first floor with three quarter bath and bedroom with two twins, closets. Second floor with master bedroom, cathedral ceiling, queensized bed, large sliders to the deck, very large walk-in closet with built ins, master bath with steam shower and freestanding tub. Lower level is finished with Adirondack pine, there's a alcove with a full bed in that room.

Bed Types: Two twins, queen, full Swimming Area: Swimming

in alcove

Feet from Lakefront: Not on lake

pools, one indoor other outside

Amenities: Fully equipped updated kitchen, washer dryer, woodburning fireplace, television, wifi cable, airconditioning