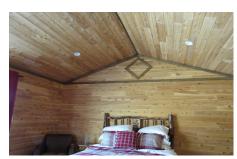

## MLS# - topoftheworldvacationrental - Price: \$6,000

Lockhart Road, Queensbury, NY

**Description:** Totally renovated unit at Top of the World-cedar, pine and other woods throughout to give a nice fresh appearance. Updated kitchen and appliances, washer/dryer, wood fireplace in living room. Raised windows and doorways to enhance the view of the lake, you walk in the front foyer and are greeted with a very large beautiful view of Lake George. Spacious great room with dining-living area and kitchen, large deck, first floor with three quarter bath and bedroom with two twins, closets. Second floor with master bedroom, cathedral ceiling, queensized bed, large sliders to the deck, very large walk-in closet with built ins, master bath with steam shower and freestanding tub. Lower level is finished with Adirondack pine, there's a alcove with a full bed in that room.