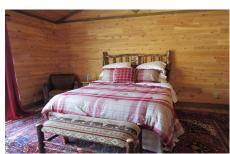

## MLS# - topoftheworldvacationrental - Price: \$6,000

Lockhart Road, Queensbury, NY

**Description:** Totally renovated unit at Top of the World-cedar, pine and other woods throughout to give a nice fresh appearance. Updated kitchen and appliances, washer/dryer, wood fireplace in living room. Raised windows and doorways to enhance the view of the lake, you walk in the front foyer and are greeted with a very large beautiful view of Lake George. Spacious great room with dining-living area and kitchen, large deck, first floor with three quarter bath and bedroom with two twins, closets. Second floor with master bedroom, cathedral ceiling, queensized bed, large sliders to the deck, very large walk-in closet with built ins, master bath with steam shower and freestanding tub. Lower level is finished with Adirondack pine, there's a alcove with a full bed in that room.

Bed Types: Two twins, queen, full Swimming Area: Swimming

in alcove

Feet from Lakefront: Not on lake

pools, one indoor other outside

Amenities: Fully equipped updated kitchen, washer dryer, woodburning fireplace, television, wifi cable, airconditioning