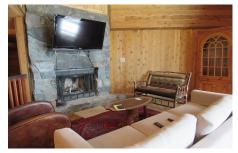

## MLS# - topoftheworldvacationrental - Price: \$6,000

Lockhart Road, Queensbury, NY

**Description:** Totally renovated unit at Top of the World-cedar, pine and other woods throughout to give a nice fresh appearance. Updated kitchen and appliances, washer/dryer, wood fireplace in living room. Raised windows and doorways to enhance the view of the lake, you walk in the front foyer and are greeted with a very large beautiful view of Lake George. Spacious great room with dining-living area and kitchen, large deck, first floor with three quarter bath and bedroom with two twins, closets. Second floor with master bedroom, cathedral ceiling, queensized bed, large sliders to the deck, very large walk-in closet with built ins, master bath with steam shower and freestanding tub. Lower level is finished with Adirondack pine, there's a alcove with a full bed in that room.

Bed Types: Two twins, queen, full Swimming Area: Swimming

in alcove

Feet from Lakefront: Not on lake

pools, one indoor other outside

Amenities: Fully equipped updated kitchen, washer dryer, woodburning fireplace, television, wifi cable, airconditioning