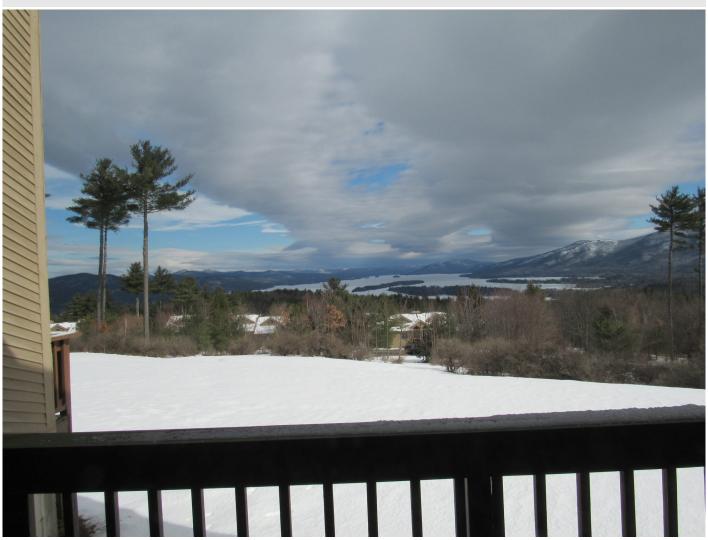

## MLS# - topoftheworldvacationrental - Price: \$6,000

Lockhart Road, Queensbury, NY

**Description:** Totally renovated unit at Top of the World-cedar, pine and other woods throughout to give a nice fresh appearance. Updated kitchen and appliances, washer/dryer, wood fireplace in living room. Raised windows and doorways to enhance the view of the lake, you walk in the front foyer and are greeted with a very large beautiful view of Lake George. Spacious great room with dining-living area and kitchen, large deck, first floor with three quarter bath and bedroom with two twins, closets. Second floor with master bedroom, cathedral ceiling, queensized bed, large sliders to the deck, very large walk-in closet with built ins, master bath with steam shower and freestanding tub. Lower level is finished with Adirondack pine, there's a alcove with a full bed in that room.

View: Spectacular view of Lake

George

Max People: 6

Yard: Association lawns and

gardens

Rental Availability: Monthly

Dock Space: none

Outdoor Features: Deck off livingdining room and also on second floor off Master. Association has tennis court, two pools clubhouse with gym and sauna