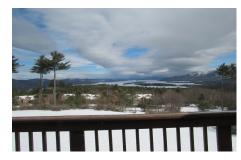

## MLS# - topoftheworldvacationrental - Price: \$6,000

Lockhart Road, Queensbury, NY

**Description:** Totally renovated unit at Top of the World-cedar, pine and other woods throughout to give a nice fresh appearance. Updated kitchen and appliances, washer/dryer, wood fireplace in living room. Raised windows and doorways to enhance the view of the lake, you walk in the front foyer and are greeted with a very large beautiful view of Lake George. Spacious great room with dining-living area and kitchen, large deck, first floor with three quarter bath and bedroom with two twins, closets. Second floor with master bedroom, cathedral ceiling, queensized bed, large sliders to the deck, very large walk-in closet with built ins, master bath with steam shower and freestanding tub. Lower level is finished with Adirondack pine, there's a alcove with a full bed in that room.

View: Spectacular view of Lake

George

Max People: 6

Yard: Association lawns and

gardens

Rental Availability: Monthly

Dock Space: none

Outdoor Features: Deck off livingdining room and also on second floor off Master. Association has tennis court, two pools clubhouse with gym and sauna