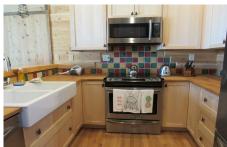

## MLS# - topoftheworldvacationrental - Price: \$6,000

Lockhart Road, Queensbury, NY

**Description:** Totally renovated unit at Top of the World-cedar, pine and other woods throughout to give a nice fresh appearance. Updated kitchen and appliances, washer/dryer, wood fireplace in living room. Raised windows and doorways to enhance the view of the lake, you walk in the front foyer and are greeted with a very large beautiful view of Lake George. Spacious great room with dining-living area and kitchen, large deck, first floor with three quarter bath and bedroom with two twins, closets. Second floor with master bedroom, cathedral ceiling, queensized bed, large sliders to the deck, very large walk-in closet with built ins, master bath with steam shower and freestanding tub. Lower level is finished with Adirondack pine, there's a alcove with a full bed in that room.

Bed Types: Two twins, queen, full Swimming Area: Swimming

in alcove

Feet from Lakefront: Not on lake

pools, one indoor other outside

Amenities: Fully equipped updated kitchen, washer dryer, woodburning fireplace, television, wifi cable, airconditioning