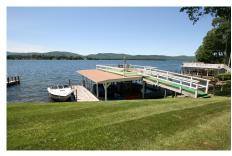

## MLS# - lakegeorgevacationrentaltrout - Price: \$4,300

Off Pilot Knob Road, Kattskill Bay, NY

**Description:** OPEN FOR BELMONT WEEK 6/3-10 \$5950. Plus cleaning fee \$200. Tenants to leave house tidy. No sheets and towels supplied. Beautiful location on the east side of Lake George in Kattskill Bay, Pilot Knob. the three bedroom house with queen, full and twin, has two baths, one a full and the other a 3/4, there's central air if needed as they get a great breeze especially in the evenings, fans, cable television, washer dryer. Kitchen with Jenn Air grill and gas stove, no dw. Bedrooms with good closet space. Sundeck with beautiful views over the dock, there's a space for tenant to have boat up to 25', two spaces at dock occupied by dock tenants who have separate parking area and path. Guests Need to Bring Towels, Sheets and Kitchen Linens

Dock Space: Space for up to a 25' boat, other spaces used

Amenities: Eat in kitchen with Jen Outdoor Features: Open porch,

Availability: Weekly

Rental Availability: Weekly

Bed Types: Queen, full and twin

Feet from Lakefront: just down