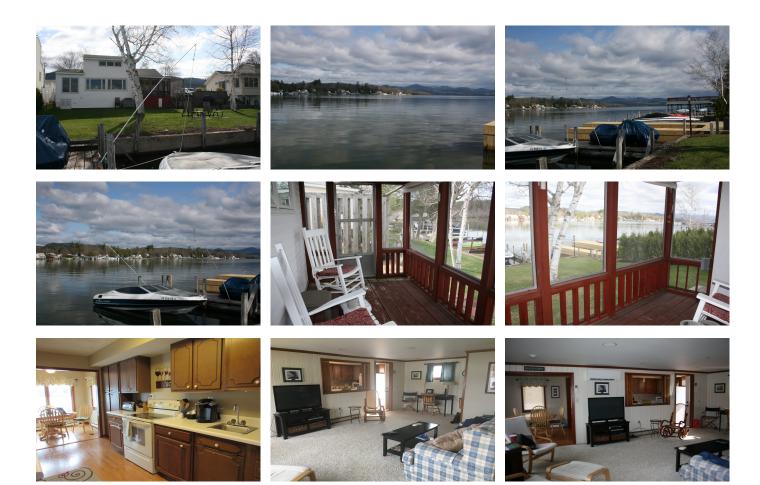

## MLS# - lakegeorgevacationrentalsandybayh - Price: \$2,200 Rockhurst Rd, , NY

Description: Roomy cottage on Rockhurst, on the Sandy Bay side. Well equipped kitchen, dining area-lakeviews, goodsized living room with lakeviews, bedroom with twin bunk bed, 3/4 bath, full size bed in second bedroom, upstairs is one large bedroom with a queen sized bed. AC units in living room and master. Porch Swim from the dock, shallow only about 3' at the end of the dock . There's a hammock to laze around on. Firepit. Parking for 3 cars Please note that the Warren County Bed Tax of 4% is in addition to the rent price. This is on all rentals in Warren County of less than 30 days.

## Bedrooms: 3

Dock Space: 23'

Outdoor Features: Firepit, gas grill, flat front lawn Availability: Weekly

Rental Availability: Weekly

Bed Types: Two twins, full, queen Swimming Area: Swim from Feet from Lakefront: Across front Amenities: Equipped kitchen, lawn View: Looks out on Sandy Bay

and towards Cleverdale Max People: 6 Sleeps Max People: 6

dock, shallow 3\' at end of dock

cable, fans, dishwasher, wifi, ac unit in living room and master

Yard: Flat lakeside

Basin: Southern Basin East Side