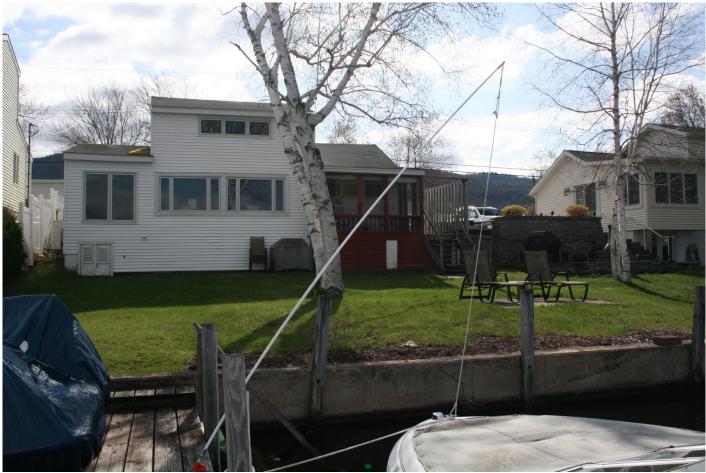

## MLS# - lakegeorgevacationrentalsandybayh - Price: \$2,200 Rockhurst Rd, , NY

Description: Roomy cottage on Rockhurst, on the Sandy Bay side. Well equipped kitchen, dining area-lakeviews, goodsized living room with lakeviews, bedroom with twin bunk bed, 3/4 bath, full size bed in second bedroom, upstairs is one large bedroom with a queen sized bed. AC units in living room and master. Porch Swim from the dock, shallow only about 3' at the end of the dock . There's a hammock to laze around on. Firepit. Parking for 3 cars Please note that the Warren County Bed Tax of 4% is in addition to the rent price. This is on all rentals in Warren County of less than 30 days.

## Bedrooms: 3

Dock Space: 23'

Outdoor Features: Firepit, gas grill, flat front lawn Availability: Weekly

Rental Availability: Weekly

Bed Types: Two twins, full, queen Swimming Area: Swim from Feet from Lakefront: Across front Amenities: Equipped kitchen, lawn View: Looks out on Sandy Bay

and towards Cleverdale Max People: 6 Sleeps Max People: 6

dock, shallow 3\' at end of dock

cable, fans, dishwasher, wifi, ac unit in living room and master

Yard: Flat lakeside

Basin: Southern Basin East Side