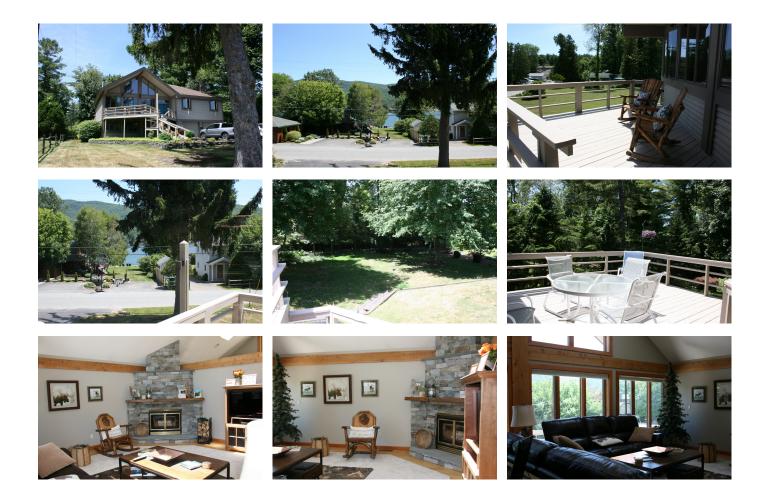

## MLS# - lakegeorgevacationrentalcleverdalej - Price: \$2,750

Cleverdale Road, Cleverdale, NY

**Description:** Tenants to leave house tidy. Beautiful house in the Cleverdale Community, looks across the road at Sandy Bay. Very well maintained house and yard, bright an airy. Living room with non working fireplace next to the dining room which looks out to the back yard which seems very private due to the hedges, the kitchen is off the dining room, electric stove, dishwasher, cuisinart coffee maker. Master bedroom with master 3/4 bath with double sinks, Moose bedroom with Queen sized bed, Bear bedroom with Queen. Lower level with laundry area, 3/4 bath, family room with gas fireplace and television and partial lake view, 4th bedroom with bunk and queen sized bed. Sheets and towels supplied, tenant to leave clean. Dog will be considered with a pet fee. Located a few doors south of Boat by George. There may be a possibility of tenant using daily launch depending on boat and trailer, no guarantees. Please note that the Warren County Bed Tax of 4% is in addition to the rent price. This is on all rentals in Warren County of less than 30 days.

## Bedrooms: 4

Dock Space: No dock space see notes

**Outdoor Features:** Large deck with grill and table and chair at back, deck with chairs at front

Availability: Weekly

Rental Availability: Weekly

**Bed Types:** King, 3 queens, twin bunk

Feet from Lakefront: across the road and lawn of lakeside house

View: Looks across the road and lawn to lake

Max People: 8 Sleeps Max People: 8 Swimming Area: No swimming area

Amenities: Fully equipped kitchen, washer/dryer, cale wifi, dishwasher

Yard: Lawns and gardens

Basin: Southern Basin East Side

Jane O. Callahan NYS Licensed Salesperson-Rentals (518) 656-9758 jane@daviesrealty.net