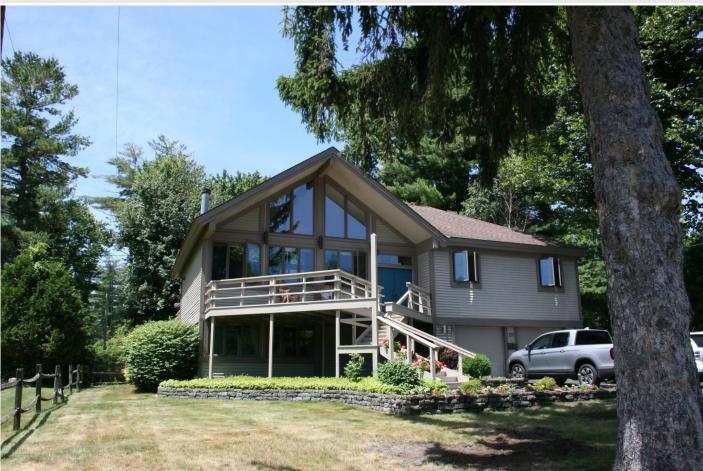

## MLS# - lakegeorgevacationrentalcleverdalej - Price: \$2,750

Cleverdale Road, Cleverdale, NY

**Description:** Tenants to leave house tidy. Beautiful house in the Cleverdale Community, looks across the road at Sandy Bay. Very well maintained house and yard, bright an airy. Living room with non working fireplace next to the dining room which looks out to the back yard which seems very private due to the hedges, the kitchen is off the dining room, electric stove, dishwasher, cuisinart coffee maker. Master bedroom with master 3/4 bath with double sinks, Moose bedroom with Queen sized bed, Bear bedroom with Queen. Lower level with laundry area, 3/4 bath, family room with gas fireplace and television and partial lake view, 4th bedroom with bunk and queen sized bed. Sheets and towels supplied, tenant to leave clean. Dog will be considered with a pet fee. Located a few doors south of Boat by George. There may be a possibility of tenant using daily launch depending on boat and trailer, no guarantees. Please note that the Warren County Bed Tax of 4% is in addition to the rent price. This is on all rentals in Warren County of less than 30 days.

## Bedrooms: 4

Dock Space: No dock space see notes

**Outdoor Features:** Large deck with grill and table and chair at back, deck with chairs at front

Availability: Weekly

Rental Availability: Weekly

**Bed Types:** King, 3 queens, twin bunk

Feet from Lakefront: across the road and lawn of lakeside house

View: Looks across the road and lawn to lake

Max People: 8 Sleeps Max People: 8 Swimming Area: No swimming area

Amenities: Fully equipped kitchen, washer/dryer, cale wifi, dishwasher

Yard: Lawns and gardens

Basin: Southern Basin East Side

Jane O. Callahan NYS Licensed Salesperson-Rentals (518) 656-9758 jane@daviesrealty.net