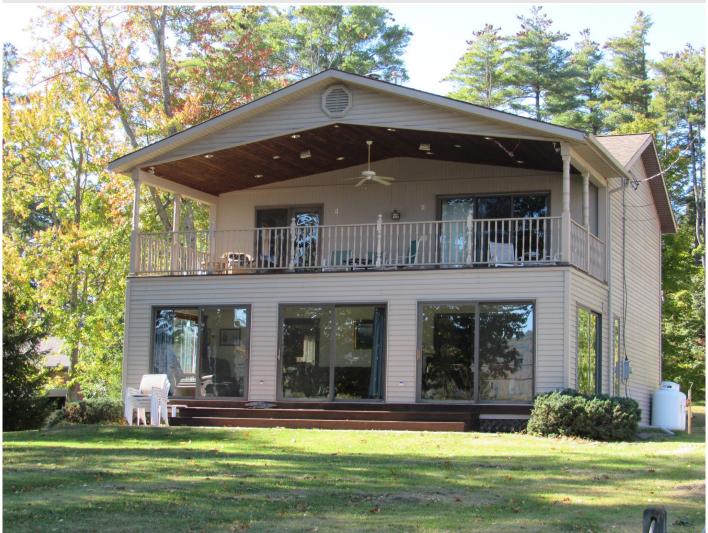

## MLS# - lakegeorgevacationrentalassemblyptbc - Price: \$4,500

Assembly Point Road, Assembly Point, NY

**Description:** No Pets. \$300 cleaning fee, tenants to leave tidy. No linens. Central Air and heat! Southern style lake house with large porches across the front of the building so you can sit and enjoy the wonderful views of the lake and mountains. The lawns lead down to Assembly Point Road and to the dock across the street. There's a firepit for tenants' use, gas grill and the dock is a u shape with sundeck, tenants' can put their boat on north side of dock, other spaces used by owner and docktenants. Swim from the dock. The house has great room open kitchen-dining-living room with sliders and doors along the lake side of the rooms leading to the three season porch which runs the width of the house. There's a full bath on

### Your Lake George Real Estate Experts!

**Davies Davies & Associates** 

P.O. Box 201, Cleverdale, NY 12820 P: (518) 656-9068 F: (518) 656-9087

www.davies-davies.com

the first floor near the kitchen which is well equipped, has dishwasher, there's washer/dryer. Cable, internet. Living room area with fireplace. Second floor with 3/4 bath and three bedrooms, with a king and 2 queens.. On this floor there is an open covered porch with access from the master and one of the queen bedrooms. Please note that the Warren County Bed Tax of 4% is in addition to the rent price. This is on all rentals in Warren County of less than 30 days.

Bedrooms: 3

Bathrooms: 1 Full

Swimming Area: Swim from dock Dock Space: Tenant dockspace

on northern side of dock

Outdoor Features: Firepit,

sundeck, dock

Availability: Weekly

View: Looks across the wider part Yard: Lawns and gardens

of Harris Bay

Max People: 6

Rental Availability: Weekly **Sleeps Max People:** 6 Bed Types: king, 2 queens

Amenities: Wifi, cable, linens not supplied, fans, equipped kitchen,

fireplace, decks

Basin: Southern Basin East Side