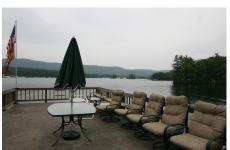

## MLS# - lakegeorgevacationrentalassemblyptbc - Price: \$4,500

Assembly Point Road, Assembly Point, NY

**Description:** No Pets. \$300 cleaning fee, tenants to leave tidy. No linens. Central Air and heat! Southern style lake house with large porches across the front of the building so you can sit and enjoy the wonderful views of the lake and mountains. The lawns lead down to Assembly Point Road and to the dock across the street. There's a firepit for tenants' use, gas grill and the dock is a u shape with sundeck, tenants' can put their boat on north side of dock, other spaces used by owner and docktenants. Swim from the dock. The house has great room open kitchen-dining-living room with sliders and doors along the lake side of the rooms leading to the three season porch which runs the width of the house. There's a full bath on

Bedrooms: 3

Bathrooms: 1 Full

Swimming Area: Swim from dock Dock Space: Tenant dockspace

on northern side of dock

Outdoor Features: Firepit,

sundeck, dock

Availability: Weekly

View: Looks across the wider part Yard: Lawns and gardens

of Harris Bay

Max People: 6

Rental Availability: Weekly **Sleeps Max People:** 6 Bed Types: king, 2 queens

Amenities: Wifi, cable, linens not supplied, fans, equipped kitchen,

fireplace, decks

Basin: Southern Basin East Side