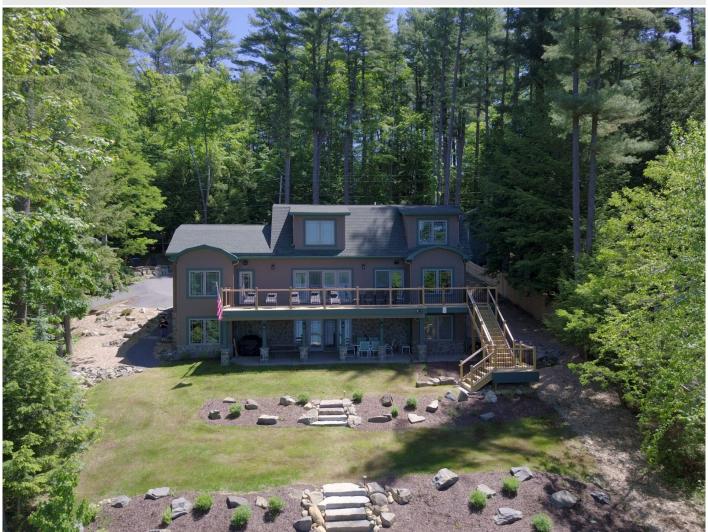

## MLS# - lakegeorgevacationrentalassemblypointknox - Price: \$18,350

, Assembly Point, Lake George, NY

**Description:** Linens supplied, \$550 cleaning fee, tenant to leave the house tidy. NO PETS Beautifully constructed spacious new home with wonderful western views across the main lake. Great room with doors to the deck, dining, kitchen, half bath, laundry, master bedroom with 3/4 bath, gas fireplace in living room. Upstairs there's a second floor master with a queen, full bath, bedroom next to master with two fulls, over the garage in the bonus room are two twins and two fulls. Lower level has family room, full bath, kitchenette, bedroom with queensized bed. Supplying sheets and towels, no pets. E shaped dock with space for tenants' 30' boat, physical space is 33' x 13'- tenant has the option to rent an additional space-there

Bedrooms: 5

Bathrooms: 2 Full

Bed Types: 1st floor Master -King 2nd Floor Master - Queen 2nd floor bed next to master - Two fulls Bonus room over garage -Two fulls, 2 Twins Basement Bed -Queen

Feet from Lakefront: Just across

Swimming Area: Swim from the dock

Dock Space: 30' dock space, second space available for extra

lawn

Amenities: Newly built equipped kitchen, central air, wifi, cable television, washer/dryer,

Outdoor Features: Deck, grill, dock

View: On the west side of Assembly Point with panoramic view across the lake to the mountains

dishwasher, sheets and towels supplied

Availability: Weekly

Max People: 10

walkways Basin: Southern Basin East Side