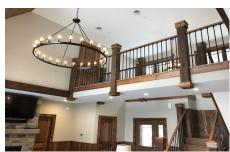

## MLS# - lakegeorgevacationrentalassemblypointknox - Price: \$18,350

, Assembly Point, Lake George, NY

**Description:** Linens supplied, \$550 cleaning fee, tenant to leave the house tidy. NO PETS Beautifully constructed spacious new home with wonderful western views across the main lake. Great room with doors to the deck, dining, kitchen, half bath, laundry, master bedroom with 3/4 bath, gas fireplace in living room. Upstairs there's a second floor master with a queen, full bath, bedroom next to master with two fulls, over the garage in the bonus room are two twins and two fulls. Lower level has family room, full bath, kitchenette, bedroom with queensized bed. Supplying sheets and towels, no pets. E shaped dock with space for tenants' 30' boat, physical space is 33' x 13'- tenant has the option to rent an additional space-there