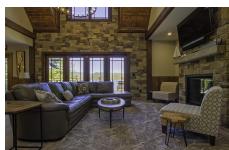

## MLS# - lakegeorgevacationrentalassemblypointknox - Price: \$18,350

, Assembly Point, Lake George, NY

**Description:** Linens supplied, \$550 cleaning fee, tenant to leave the house tidy. NO PETS Beautifully constructed spacious new home with wonderful western views across the main lake. Great room with doors to the deck, dining, kitchen, half bath, laundry, master bedroom with 3/4 bath, gas fireplace in living room. Upstairs there's a second floor master with a queen, full bath, bedroom next to master with two fulls, over the garage in the bonus room are two twins and two fulls. Lower level has family room, full bath, kitchenette, bedroom with queensized bed. Supplying sheets and towels, no pets. E shaped dock with space for tenants' 30' boat, physical space is 33' x 13'- tenant has the option to rent an additional space-there

Swimming Area: Swim from the dock

Dock Space: 30' dock space, second space available for extra

lawn

Amenities: Newly built equipped kitchen, central air, wifi, cable television, washer/dryer,

Outdoor Features: Deck, grill, dock