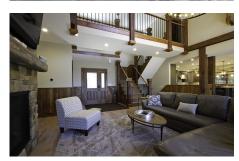

## MLS# - lakegeorgevacationrentalassemblypointknox - Price: \$18,350

, Assembly Point, Lake George, NY

**Description:** Linens supplied, \$550 cleaning fee, tenant to leave the house tidy. NO PETS Beautifully constructed spacious new home with wonderful western views across the main lake. Great room with doors to the deck, dining, kitchen, half bath, laundry, master bedroom with 3/4 bath, gas fireplace in living room. Upstairs there's a second floor master with a queen, full bath, bedroom next to master with two fulls, over the garage in the bonus room are two twins and two fulls. Lower level has family room, full bath, kitchenette, bedroom with queensized bed. Supplying sheets and towels, no pets. E shaped dock with space for tenants' 30' boat, physical space is 33' x 13'- tenant has the option to rent an additional space-there

Bedrooms: 5

Bathrooms: 2 Full

Bed Types: 1st floor Master -King 2nd Floor Master - Queen 2nd floor bed next to master - Two fulls Bonus room over garage -Two fulls, 2 Twins Basement Bed -Queen

Feet from Lakefront: Just across