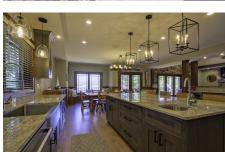

## MLS# - lakegeorgevacationrentalassemblypointknox - Price: \$18,350

, Assembly Point, Lake George, NY

**Description:** Linens supplied, \$550 cleaning fee, tenant to leave the house tidy. NO PETS Beautifully constructed spacious new home with wonderful western views across the main lake. Great room with doors to the deck, dining, kitchen, half bath, laundry, master bedroom with 3/4 bath, gas fireplace in living room. Upstairs there's a second floor master with a queen, full bath, bedroom next to master with two fulls, over the garage in the bonus room are two twins and two fulls. Lower level has family room, full bath, kitchenette, bedroom with queensized bed. Supplying sheets and towels, no pets. E shaped dock with space for tenants' 30' boat, physical space is 33' x 13'- tenant has the option to rent an additional space-there

Swimming Area: Swim from the dock

Dock Space: 30' dock space, second space available for extra

lawn

Amenities: Newly built equipped kitchen, central air, wifi, cable television, washer/dryer,

Outdoor Features: Deck, grill, dock