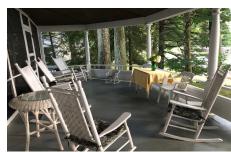

## MLS# - lakegeorgeskipit - Price: \$3,500

Off Pilot Knob Road, Kattskill Bay, NY

**Description:** NOW WITH THE GUEST COTTAGE INCLUDED with porch, bedroom great room. An old favorite of mine, two story Victorian lakefront house with big open porch with rockers, back porch and a screen porch on the side with lake views; kitchen, separate dining room, living room, master bedroom on first floor, bathroom on first floor with tub, cozy game room. Second floor has 4 bedrooms two with lake views, bath with shower. Covered dock with boat locker, sandy swimming, flat area at waterfront with lawn furniture; ideal for picnicing or sunning. New Washer/dryer, extra refrigerator, screen porch newly rescreened. Flat around house and at waterfront. Sheets supplied NO PETS Please note that the Warren County Bed Tax of 4% is in addition to the rent price. This is on all rentals in Warren County of less than 30 days.