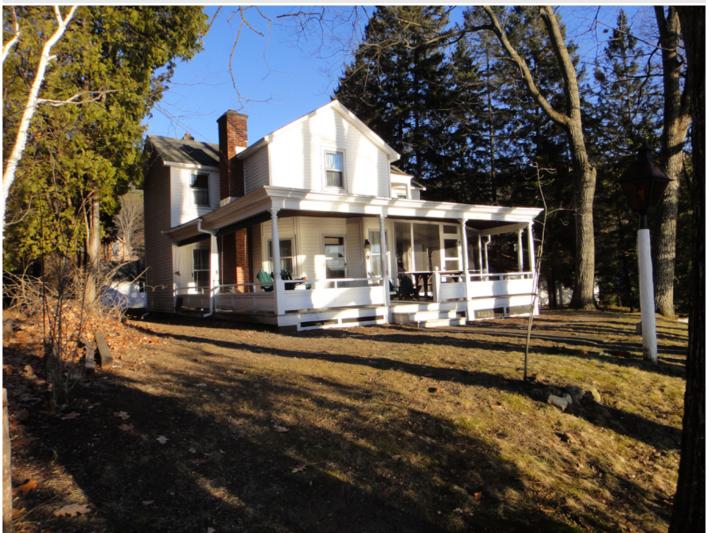

## MLS# - lakegeorgeskipit - Price: \$3,500

Off Pilot Knob Road, Kattskill Bay, NY

**Description:** NOW WITH THE GUEST COTTAGE INCLUDED with porch, bedroom great room. An old favorite of mine, two story Victorian lakefront house with big open porch with rockers, back porch and a screen porch on the side with lake views; kitchen, separate dining room, living room, master bedroom on first floor, bathroom on first floor with tub, cozy game room. Second floor has 4 bedrooms two with lake views, bath with shower. Covered dock with boat locker, sandy swimming, flat area at waterfront with lawn furniture; ideal for picnicing or sunning. New Washer/dryer, extra refrigerator, screen porch newly rescreened. Flat around house and at waterfront. Sheets supplied NO PETS Please note that the Warren County Bed Tax of 4% is in addition to the rent price. This is on all rentals in Warren County of less than 30 days.

Bedrooms: 7

Swimming Area: Sandy swimming from dock

Amenities: washer/dryer, mini French press, also electric drip, Wi-screened porches, grill fi! And cable. sheets and towels

provided

Yard: Flattish yard for house, walkway down to flattish lakefront,

great views

Basin: Southern Basin East Side

Bathrooms: 2, One with tub only

Full

Dock Space: yes

Outdoor Features: Open and

Availability: Weekly

Rental Availability: Weekly

Bed Types: Queen, 2 full, 4 twins and LazyBoy pull out full

Feet from Lakefront: Lake in front yard so great lake views

View: Lake views from porches

and upstairs bedrooms

Max People: 8

**Sleeps Max People: 8** 