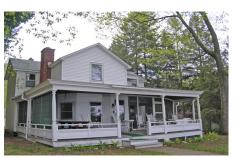

## MLS# - lakegeorgeskipit - Price: \$3,500

Off Pilot Knob Road, Kattskill Bay, NY

**Description:** NOW WITH THE GUEST COTTAGE INCLUDED with porch, bedroom great room. An old favorite of mine, two story Victorian lakefront house with big open porch with rockers, back porch and a screen porch on the side with lake views; kitchen, separate dining room, living room, master bedroom on first floor, bathroom on first floor with tub, cozy game room. Second floor has 4 bedrooms two with lake views, bath with shower. Covered dock with boat locker, sandy swimming, flat area at waterfront with lawn furniture; ideal for picnicing or sunning. New Washer/dryer, extra refrigerator, screen porch newly rescreened. Flat around house and at waterfront. Sheets supplied NO PETS Please note that the Warren County Bed Tax of 4% is in addition to the rent price. This is on all rentals in Warren County of less than 30 days.