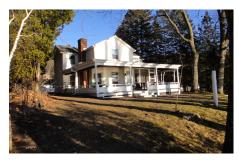

## MLS# - lakegeorgeskipit - Price: \$3,500

Off Pilot Knob Road, Kattskill Bay, NY

**Description:** NOW WITH THE GUEST COTTAGE INCLUDED with porch, bedroom great room. An old favorite of mine, two story Victorian lakefront house with big open porch with rockers, back porch and a screen porch on the side with lake views; kitchen, separate dining room, living room, master bedroom on first floor, bathroom on first floor with tub, cozy game room. Second floor has 4 bedrooms two with lake views, bath with shower. Covered dock with boat locker, sandy swimming, flat area at waterfront with lawn furniture; ideal for picnicing or sunning. New Washer/dryer, extra refrigerator, screen porch newly rescreened. Flat around house and at waterfront. Sheets supplied NO PETS Please note that the Warren County Bed Tax of 4% is in addition to the rent price. This is on all rentals in Warren County of less than 30 days.