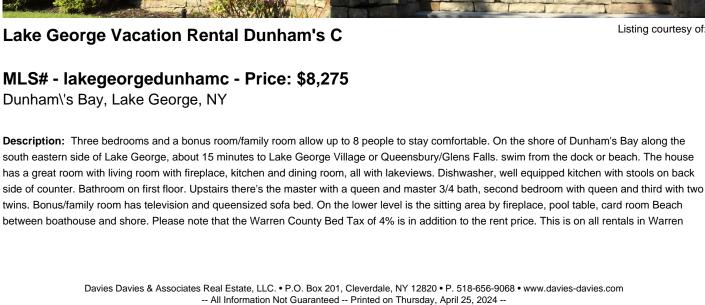

## Bedrooms: 3

Bathrooms: 1 Full

Swimming Area: Can swim from beach or dock

Amenities: Well equipped kitchen, wifi, cable television, wifi, central air, generator, bar, card room, pool table

Yard: Landscaped gardens

Basin: Southern Basin East Side

**Dock Space:** south side of dock 23'

Outdoor Features: Beach, dock, gas grill

Availability: Weekly Rental Availability: Weekly **Bed Types:** 2 queens, two twins and a queen sofa bed

Feet from Lakefront: close

View: Landscaped gardens and the lake

Max People: 8 Sleeps Max People: 8

Jane O. Callahan NYS Licensed Salesperson-Rentals (518) 656-9758 jane@daviesrealty.net