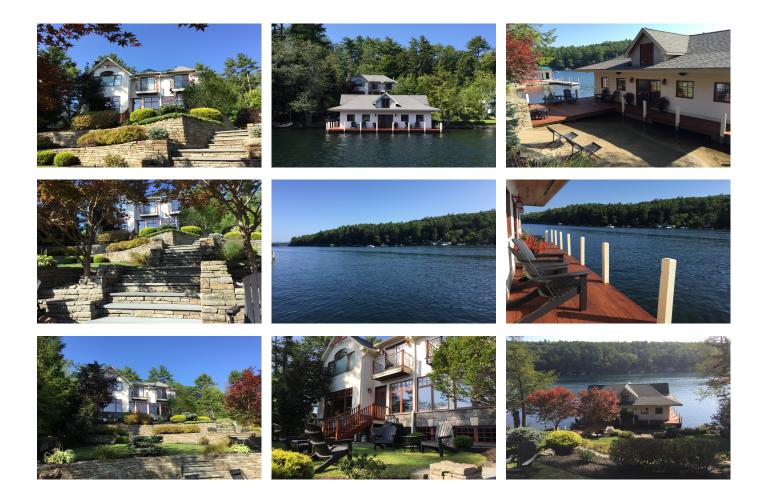

## Bedrooms: 3

Bathrooms: 1 Full

Swimming Area: Can swim from beach or dock

Amenities: Well equipped kitchen, wifi, cable television, wifi, central air, generator, bar, card room, pool table

Yard: Landscaped gardens

Basin: Southern Basin East Side

**Dock Space:** south side of dock 23'

Outdoor Features: Beach, dock, gas grill

Availability: Weekly Rental Availability: Weekly **Bed Types:** 2 queens, two twins and a queen sofa bed

Feet from Lakefront: close

View: Landscaped gardens and the lake

Max People: 8 Sleeps Max People: 8

Jane O. Callahan NYS Licensed Salesperson-Rentals (518) 656-9758 jane@daviesrealty.net