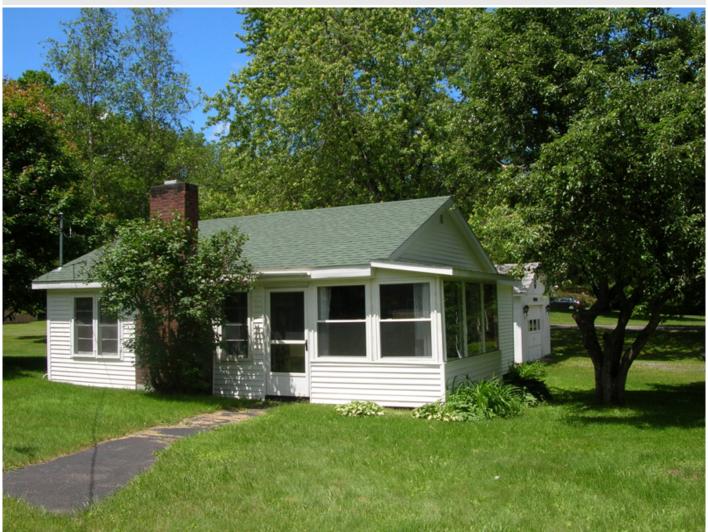

## MLS# - lakegeorgecleverdalecotta - Price: \$4,800

Seelye Road, Cleverdale, NY

**Description:** Lake George Rental: Beautiful views from the common area of lawn, dock and beach area just up the road from the cottage. Looks up the lake across Kattskill Bay with Pilot Knob on the right. This common area is restricted for the small group of houses which make up the Holiday Point Community. This two bedroom, 1 bath cottage is just down the lane a short stroll, maybe 320 feet, to the beach area. Living-dining-kitchen area, full bath, bedroom with a queen, other with two twins, no television. Situated on the eastern side of the Cleverdale Peninsula convenient to the Cleverdale Country Store and to the Sans Souci Restaurant. Guests Need to Bring Their Own Towels, Sheets and Kitchen Linens