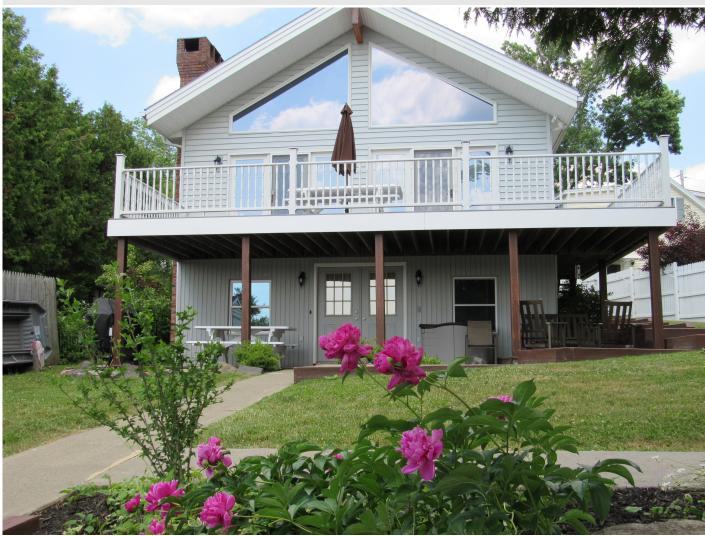

## MLS# - lakegeorgebraytonp - Price: \$4,500

Off Cleverdale Road, Cleverdale, NY

**Description:** OPEN FOR A WEEK FOR BELMONT \$4500, FLEXIBLE STARTS Tenant may bring a dog with \$200 pet fee. Sheets and towels not supplied. Tenant to leave house tidy, \$150 cleaning fee Weekly vacation rental. Lake George lakefront on Cleverdale with views of Harris Bay and Assembly Point. Air conditioned lakefront 4 bedroom two bathroom house with great room living-dining-kitchen area with lakeviews. It is adjacent to the Lake George Boat Company. It is in excellent condition with a sunny deck overlooking the waterfront, parking at rear for 3 vehicles (arrangements for additional vehicles can be made with the Cleverdale Country Store). 26' space for a boat for tenant, other spaces used, swimming area. Just a short trip to the Cleverdale Country Store for sandwiches and most of your needs. The Sans Souci Restaurant on Cleverdale and the

Bedrooms: 4 Bathrooms: Two Full

Swimming Area: Swim from dock Dock Space: Up to 26' space for

Amenities: Central air, propane heat, dishwasher, dryer, equipped kitchen, cable television, wifi

internet

Outdoor Features: Deck overlooking lake, picnic table, grill, Harris Bay

umbrella table

Availability: Weekly Max People: 8

Rental Availability: Weekly **Sleeps Max People:** 8

Yard: Landscaped lawns View: Looks westward across

Bed Types: 4 queens

Basin: Southern Basin East Side